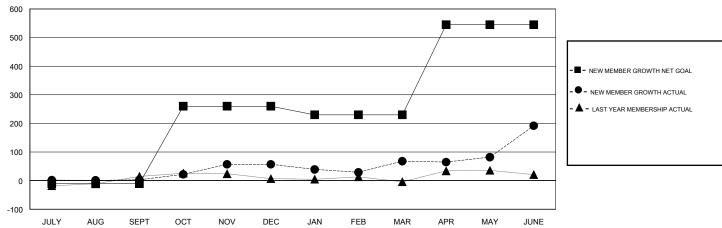

## GOALS AND ACTUAL MEMBERS CUMULATIVE

| DROPPED CLUBS: 0  DROPPED MEMBERS |          | 52 CLUBS OF 61 ADDED 1 OR MORE<br>NEW MEMBERS | GENDER DISTR<br>MALE<br>FEMALE     | 1,564 (63.29%)<br>907 (36.71%) |     |
|-----------------------------------|----------|-----------------------------------------------|------------------------------------|--------------------------------|-----|
| DECEASED                          | 19       | CLICK HERE FOR CHAIL ATIVE                    | TOTAL FAMILY UNIT MEMBERS          |                                | 376 |
| CLUB CANCELLED OTHER              | 0<br>261 | CLICK HERE FOR CUMULATIVE  MEMBERSHIP DATA    | FAMILY MEMBERS PAYING HALF 19 DUES |                                | 190 |
| TOTAL                             | 280      |                                               |                                    |                                |     |