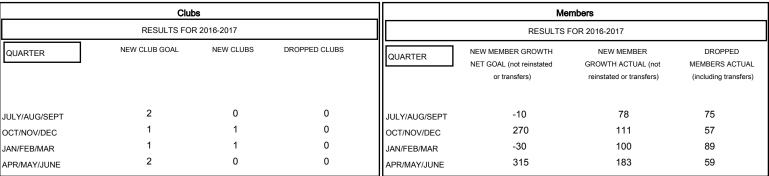

## MONTHLY MEMBERSHIP PROGRESS REPORT

District 2 S5

Results as of: 6/30/2017





## GOALS AND ACTUAL NEW CLUBS CUMULATIVE



## GOALS AND ACTUAL MEMBERS CUMULATIVE



| DROPPED CLUBS: 0  DROPPED MEMBERS |          | 52 CLUBS OF 61 ADDED 1 OR MORE<br>NEW MEMBERS | GENDER DISTR<br>MALE<br>FEMALE     | 1,564 (63.29%)<br>907 (36.71%) |     |
|-----------------------------------|----------|-----------------------------------------------|------------------------------------|--------------------------------|-----|
| DECEASED                          | 19       | CLICK HERE FOR CHAIL ATIVE                    | TOTAL FAMILY UNIT MEMBERS          |                                | 376 |
| CLUB CANCELLED OTHER              | 0<br>261 | CLICK HERE FOR CUMULATIVE  MEMBERSHIP DATA    | FAMILY MEMBERS PAYING HALF 19 DUES |                                | 190 |
| TOTAL